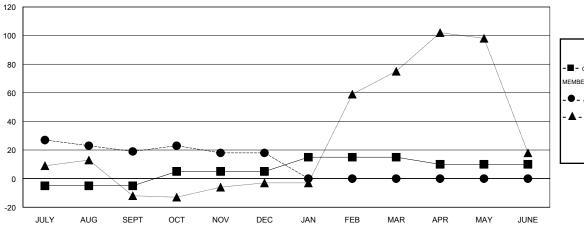

### GOALS AND ACTUAL MEMBERS CUMULATIVE

| ■-   | CURRENT YEAR GOALS FOR NEW |
|------|----------------------------|
| 1EMB | ERS                        |

CURRENT YEAR ACTUAL MEMBERS
 LAST YEAR ACTUAL MEMBERS